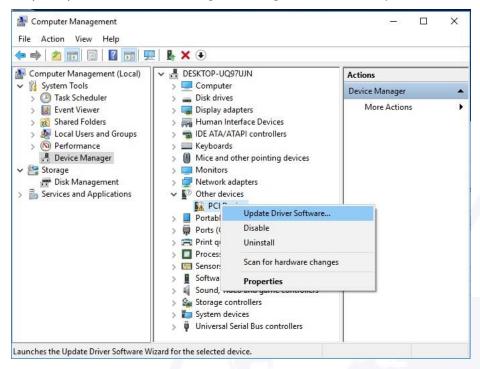

## How to install the PCI 16 PHOTO/RELAY driver

28 August 2018

Prepared by:

**Jimmy Liang** 

Decision-Computer RD department

Step 1:Open the "Device Manager" and Right-click menu "'Update Driver Software.."