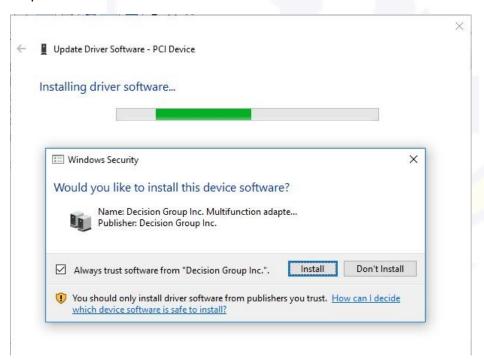

Step 2: Click "Browse my computer for driver software"

Step 3: Select the "PCIDIO\_WIN10" and "Next"

Step 4 : Click "Install"

Step 5: Success

Decision Group Inc.

Address: 4/F No. 31, Alley 4, Lane 36, Sec.5, Ming-Shan East Road Taipei, Taiwan.