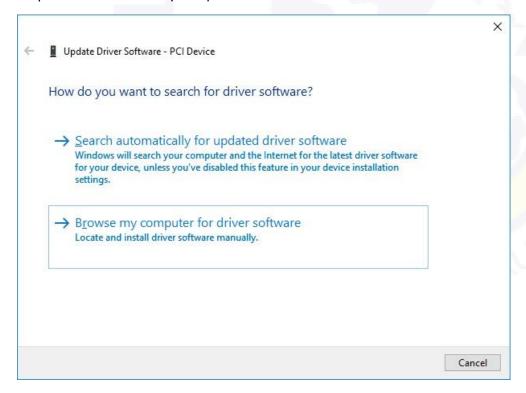

Step 2: Click "Browse my computer for driver software"

Step 3: Select the "PCIDIO\_WIN10" and "Next"

Step 4 : Click "Install"

Step 5: Success

Decision Group Inc.

Address: 4/F No. 31, Alley 4, Lane 36, Sec.5, Ming-Shan East Road Taipei, Taiwan.