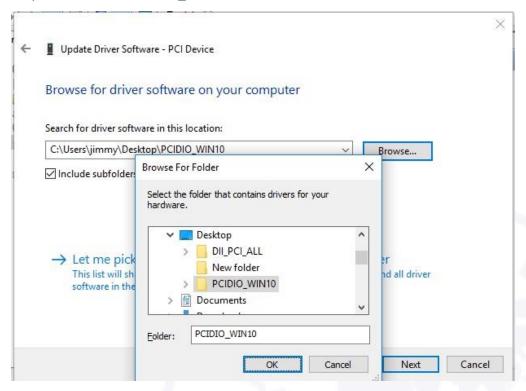

Step 2: Click "Browse my computer for driver software"

Step 3: Select the "PCIDIO\_WIN10" and "Next"

Step 4 : Click "Install"

Step 5: Success

Decision Group Inc.

Address: 4/F No. 31, Alley 4, Lane 36, Sec.5, Ming-Shan East Road Taipei, Taiwan.