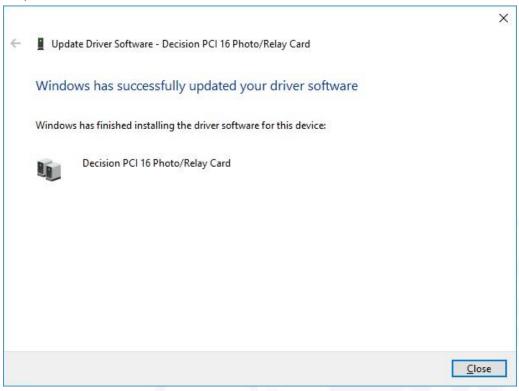

Step 2: Click "Browse my computer for driver software"

Step 3: Select the "PCIDIO\_WIN10" and "Next"

Step 4 : Click "Install"

Step 5: Success

Decision Group Inc.

Address: 4/F No. 31, Alley 4, Lane 36, Sec.5, Ming-Shan East Road Taipei, Taiwan.